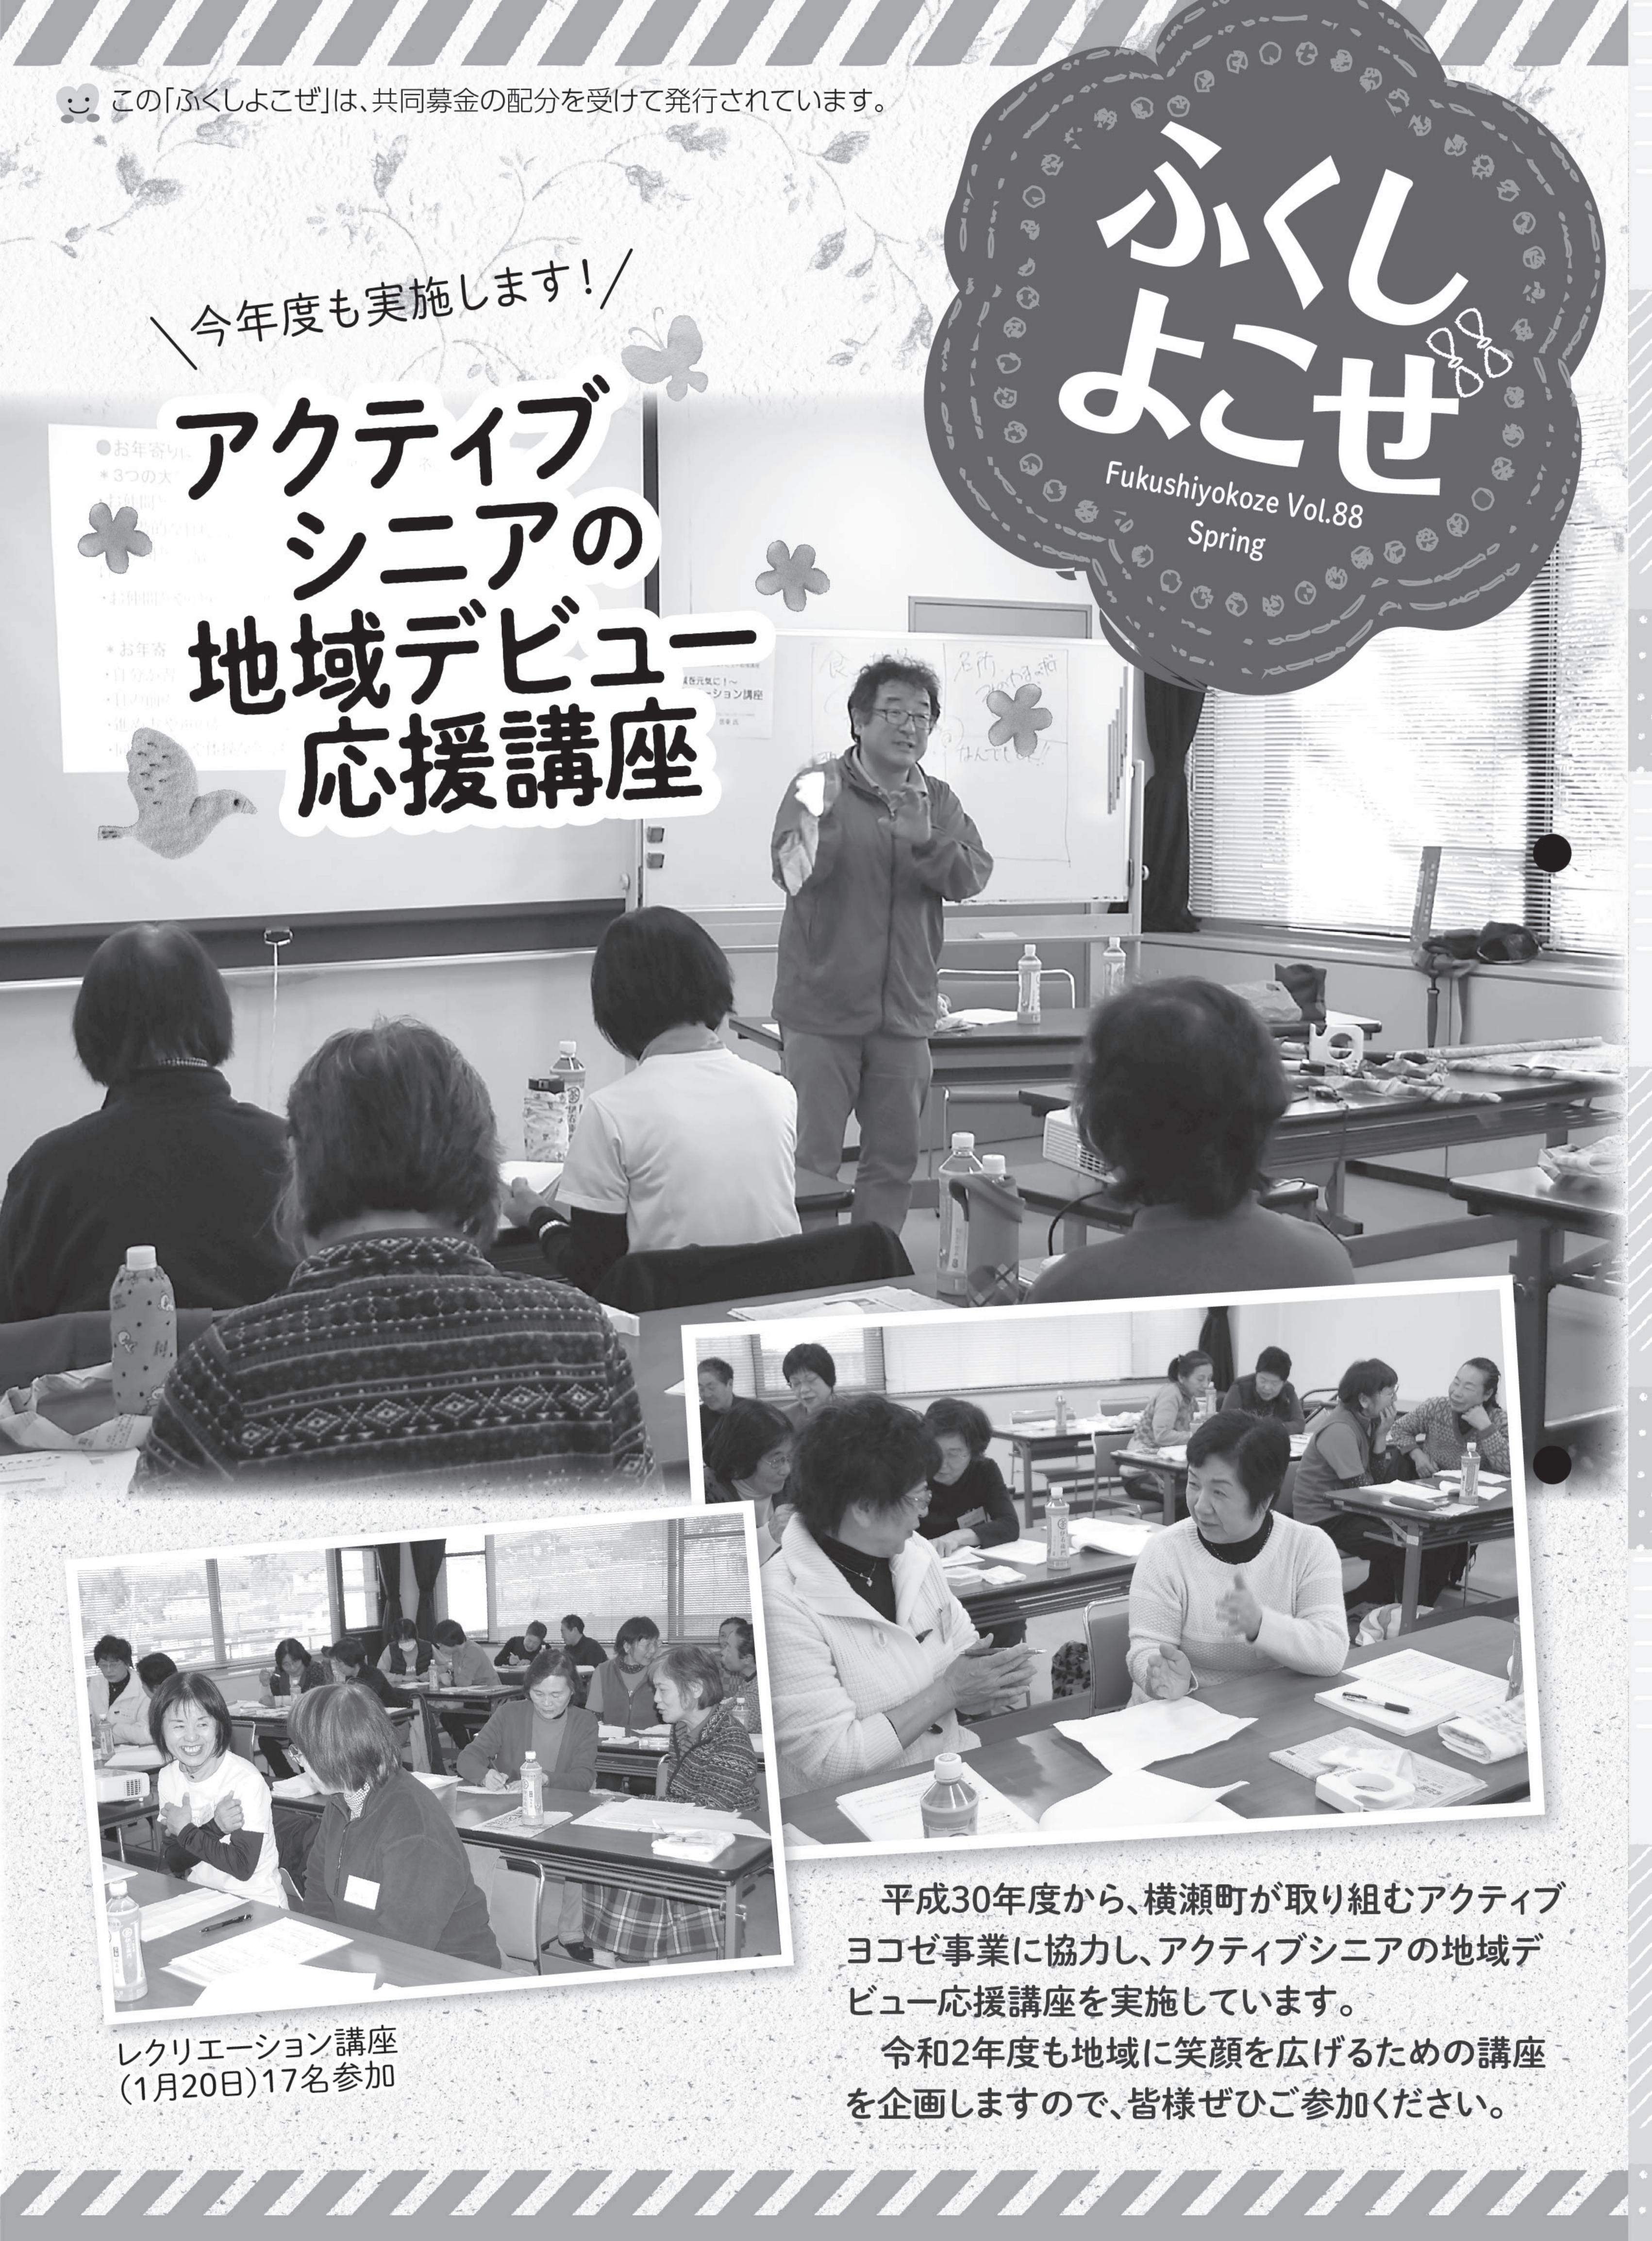

#### アクティブシニアの地域デビュー応援講座

充実したシニアライフを送るためのポイントを、それぞれの講師から笑いを交えながらわかりやすく教えていただきました。

(季) 傾聴講座(9月2、9日の2日間)15名参加

第1弾12名・ 第2弾9名参加

満水国明氏講演会(町と共催で12月8日)334名参加

#### 参加者アンケート〈抜粋〉

- (\*\*) 傾聴というものが、どういうものか全然わからなかったのですが、講座を受けたくさんのことが 学べ、声掛けしていただき参加できてよかったです。 (傾聴講座参加60代女性)
- ※ 楽しみながらいろいろ学べ、知らない方ともお知り合いになれてよかったです。器具がなくて も工夫ひとつでゲームができるとは・・・、驚きながらたくさん学べました。

(表紙のレクリエーション講座参加60代女性)