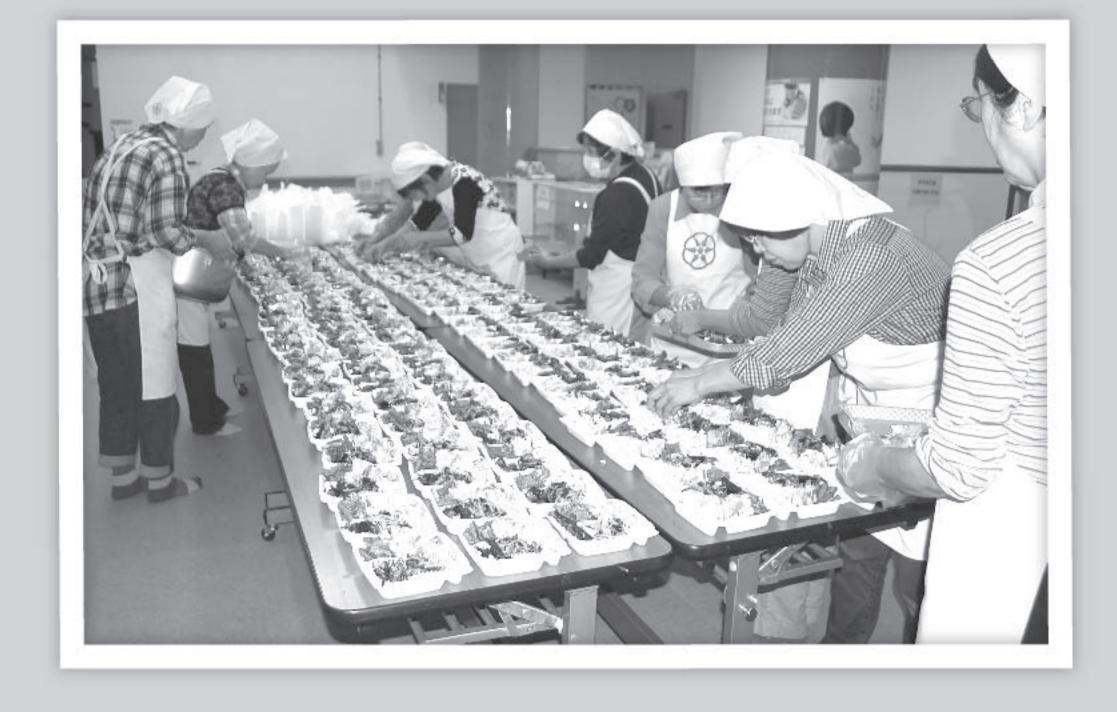

#### 高齢者向け配食サービス

横瀬町食生活改善推進員協議会はボランティア活動の一つとして、横瀬町社協の配食サービスに協力しています。お届け先での交流も大切な役目となっています。

#### 横瀬町赤十字奉仕団

横瀬町赤十字奉仕団では、5月に団員向けの身近なものを使った応急手当の実技講習を受け、10月のよこぜまつりでは、災害義援金の募集と赤十字活動への理解を広めるため出展し、多くの皆さんと交流しました。この他、横瀬町社協の夏休みボランティア体験プログラム事業(小学生向けの非常食体験)への協力やひとり暮らしの高齢者を対象とした会食サービスなど一年を通じ様々な活動を行っています。