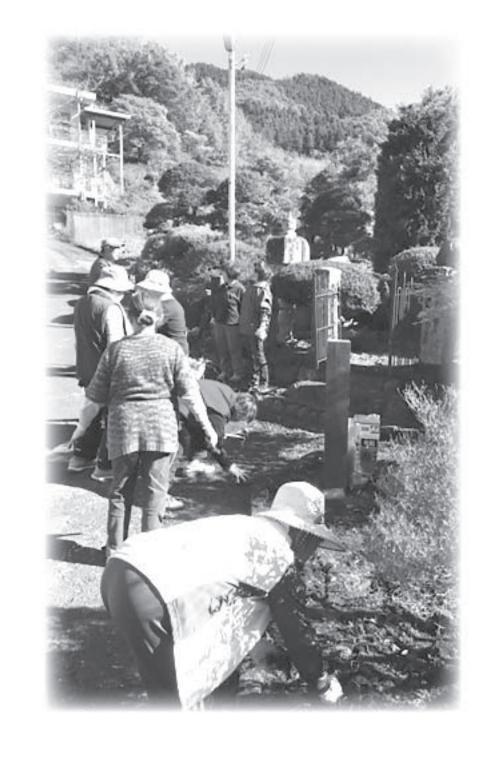

#### 横瀬町遺族会

横瀬町遺族会では、毎年春と冬の年2回、第6区内の報恩殿と旧芦ヶ久保小学校内の忠魂碑の清掃を行っています。この他、毎年実施される全国戦没者追悼式や埼玉県追悼式へ参列しています。どの事業も遺族にとって故人を偲ぶ機会になっています。