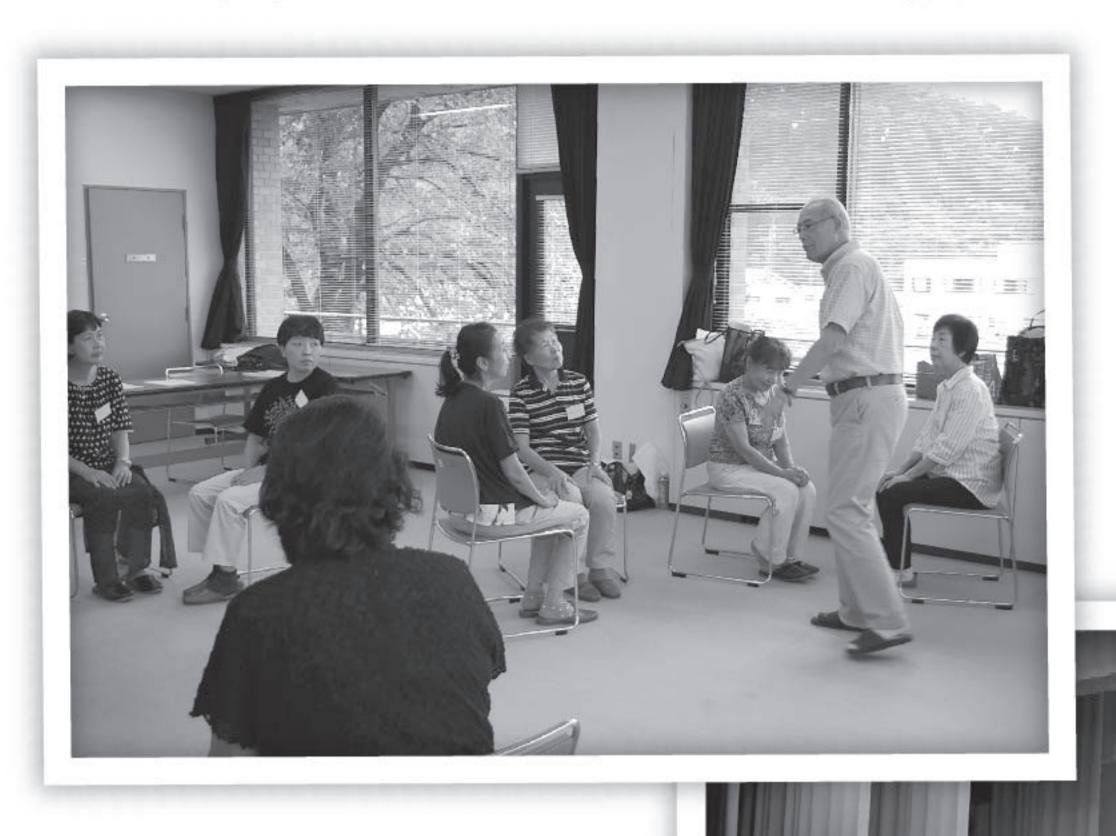

#### アクティブシニアの地域デビュー応援講座

充実したシニアライフを送るためのポイントを、それぞれの講師から笑いを交えながらわかりやすく教えていただきました。

(季) 傾聴講座(9月2、9日の2日間)15名参加

第1弾12名・ 第2弾9名参加

満水国明氏講演会(町と共催で12月8日)334名参加

(シブー人では計画的に行うのは難しいので、今後も参加したい。とても楽しかった。

(男のヨガ塾参加70代男性)

○○○○ 時間つぶしの活動ではなく、何か人のためになる、つながる活動をしていきたいと思いました。 (清水国明氏講演会参加者)