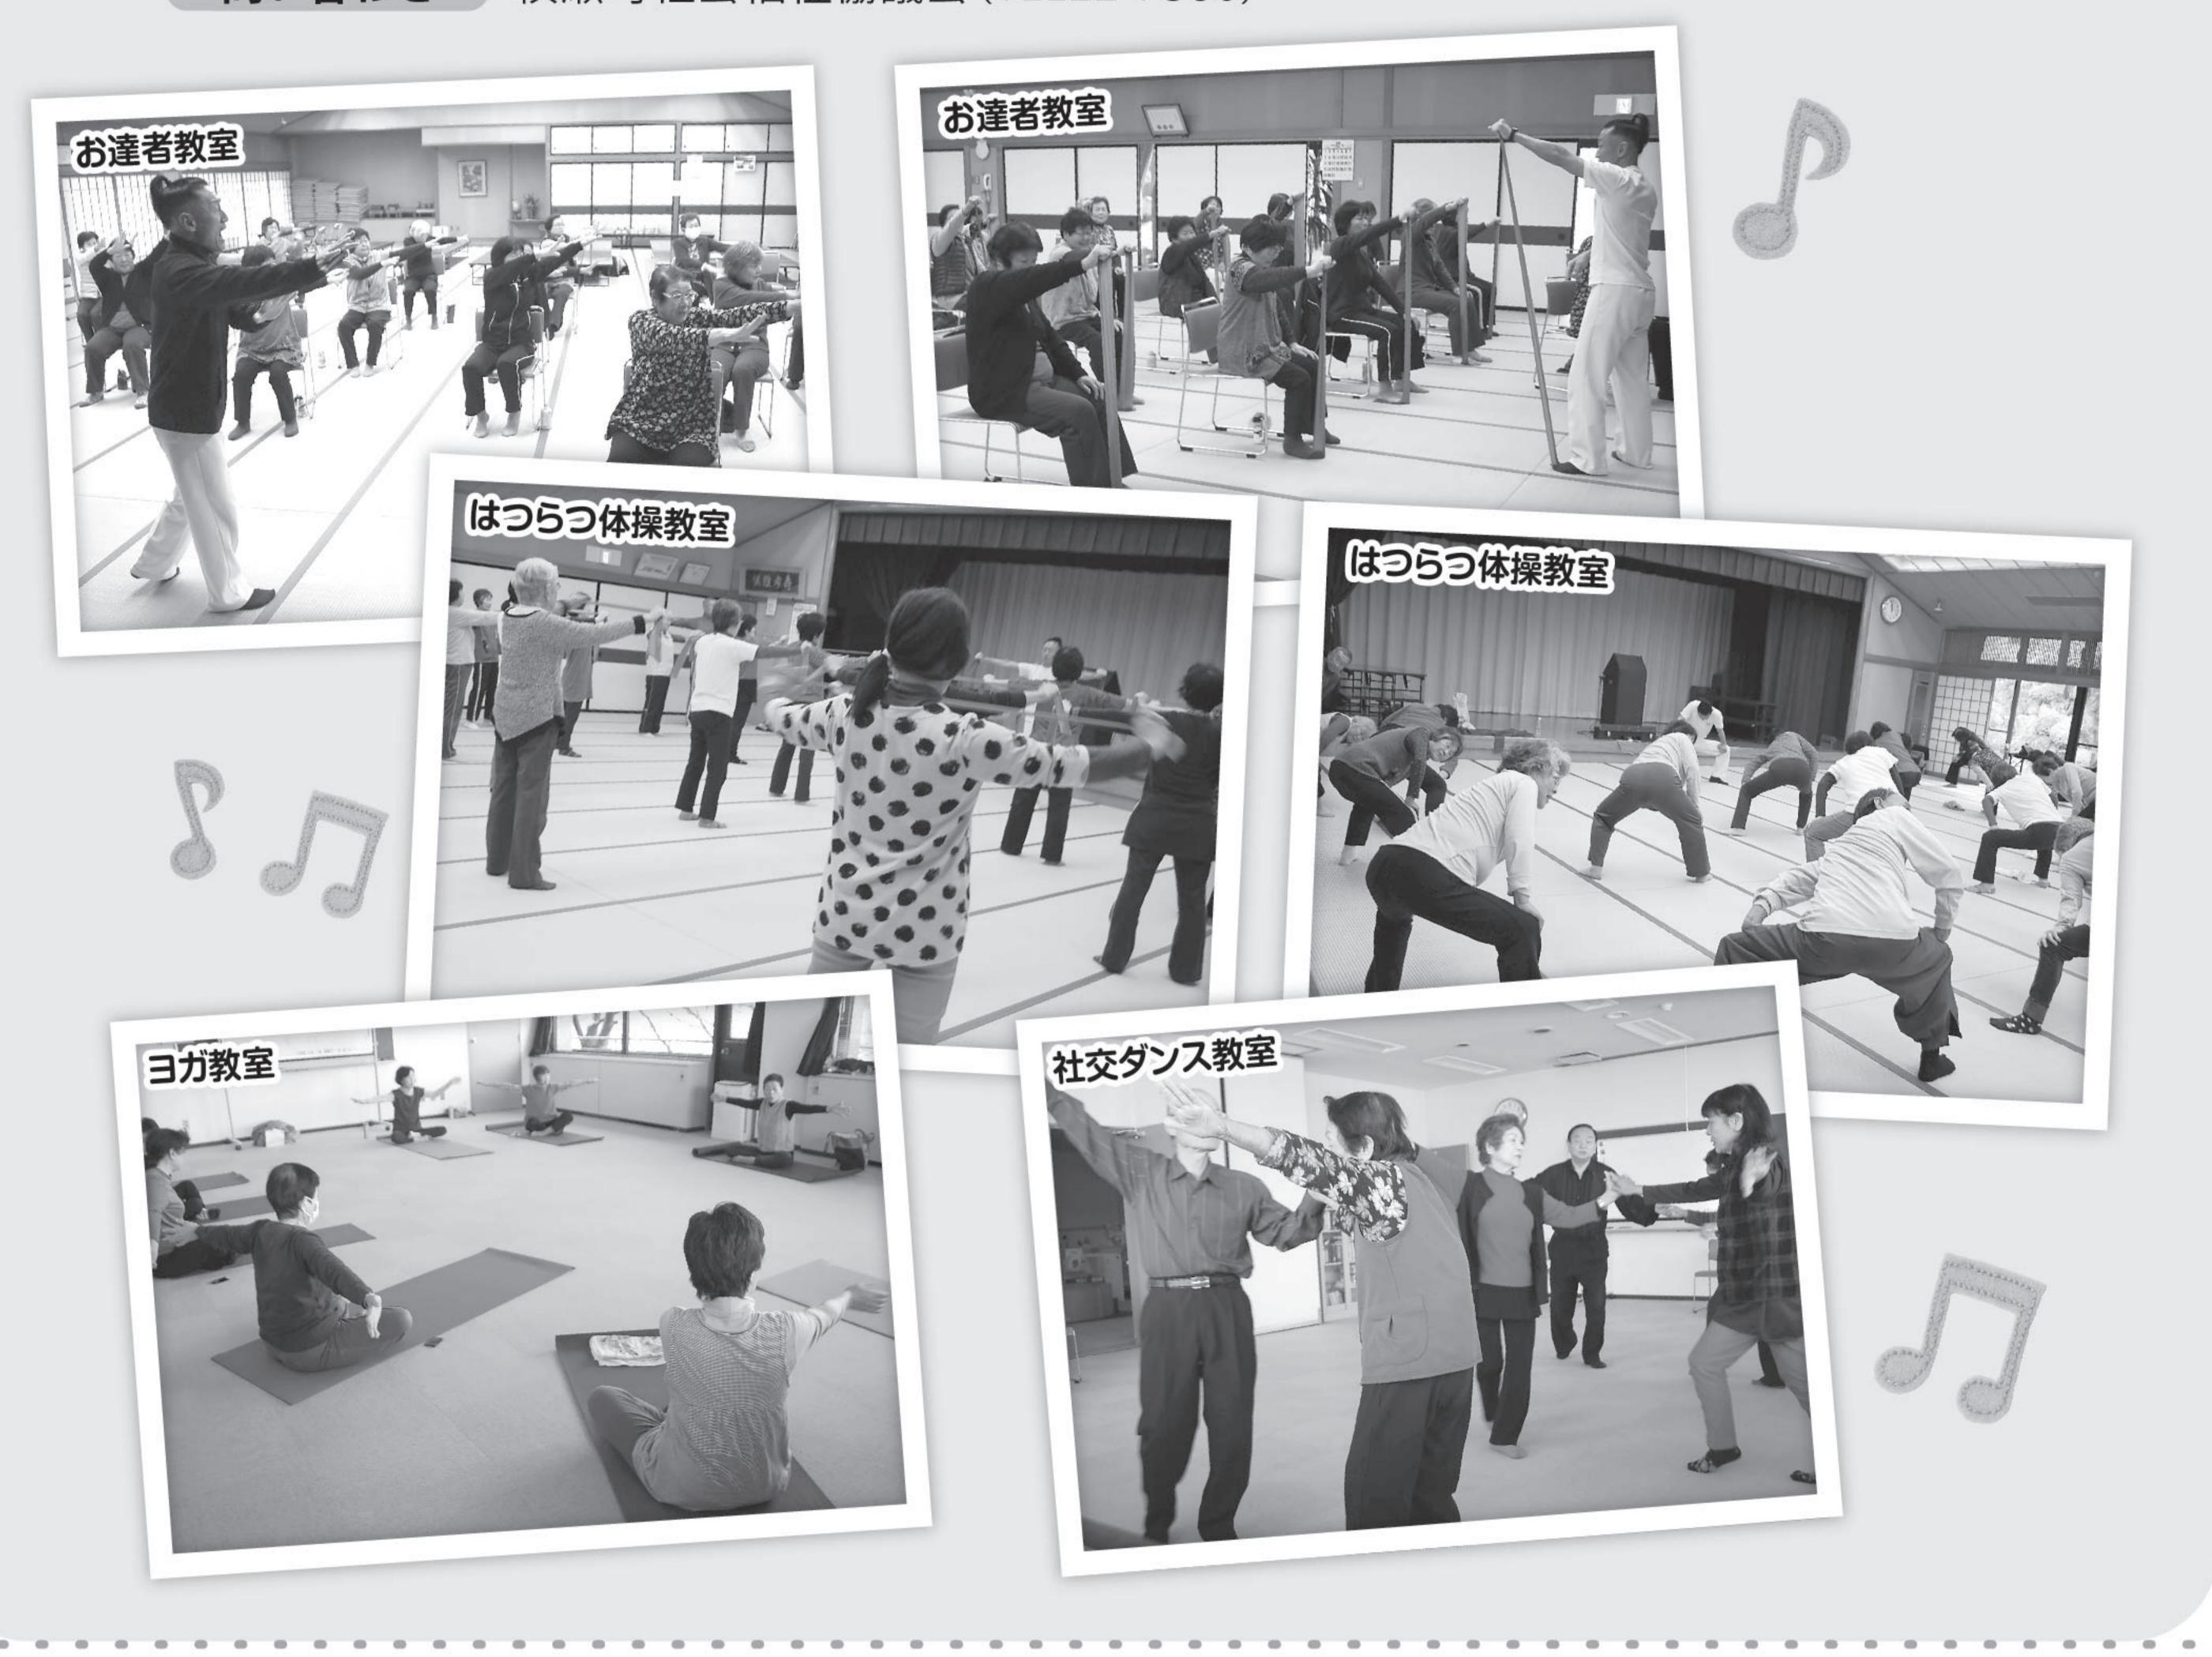

# 健康で元気に過ごすために一緒に運動しましよう!

令和2年度の介護予防事業が始まりました。

大人気の「お達者教室」、「はつらつ体操教室」は、昨年までと同様に、健康運動指導士による熱心な指導のもと、それぞれ毎月2回実施します。

「ヨガ教室」、「社交ダンス教室」も毎月開催しています。こちらは定員に達するまで、途中からの参加も可能です。

これからも、総合福祉センターに通いながら健康な毎日を送りましょう!

問い合わせ 横瀬町社会福祉協議会(TEL22-7380)