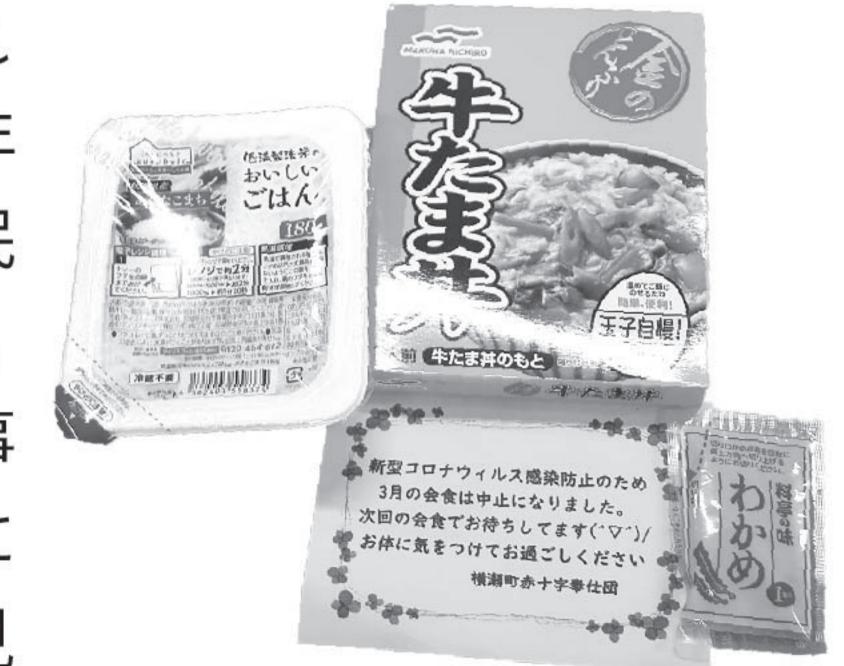

### □ 赤い羽根共同募金の使いみち □ ♀

3月に実施予定だった一人暮らし高齢者を対象とした「ふれあい研修旅行」や「配食サービス」「会食サービス」などは、毎年10月にスタートする「赤い羽根共同募金運動」の期間中、町民の皆様にご協力いただいた募金を基に実施している事業です。

今年は新型コロナウイルス感染拡大防止のため、これらの事業が全て中止となりましたが、横瀬町赤十字奉仕団の皆さんにご協力いただき、ささやかですがレトルト食品をお届けする見守りを兼ねた交流事業として実施しました。