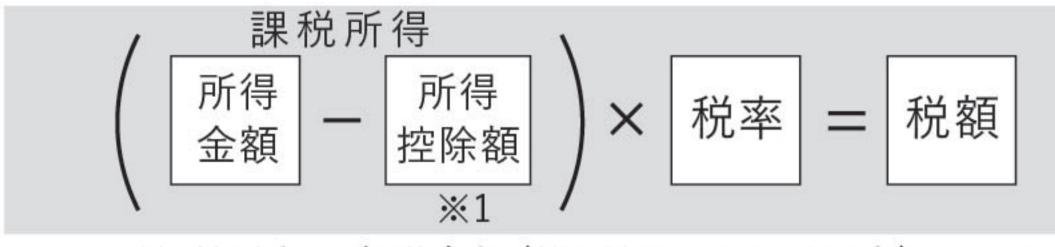

#### 所得控除について

所得税率が高い高所得者の方が減税効果が大きい。

所得控除額=寄附金額(総所得の40%が限度)-2,000円

#### 税額控除について

税率に関係無く税額から直接控除するため、小口 の寄付にも減税効果が大きい。

> 税額 控除後 税額 控除額 税額

税額控除額=(寄付金額-2,000円)×40% (ただし、税額控除額は、所得税の25%が限度。 寄附金額は、総所得金額の40%が限度。)

除 後横瀬 は税務署 得控 寄

対頻瀬 人位協 %指定を受けま励は「税額控除」