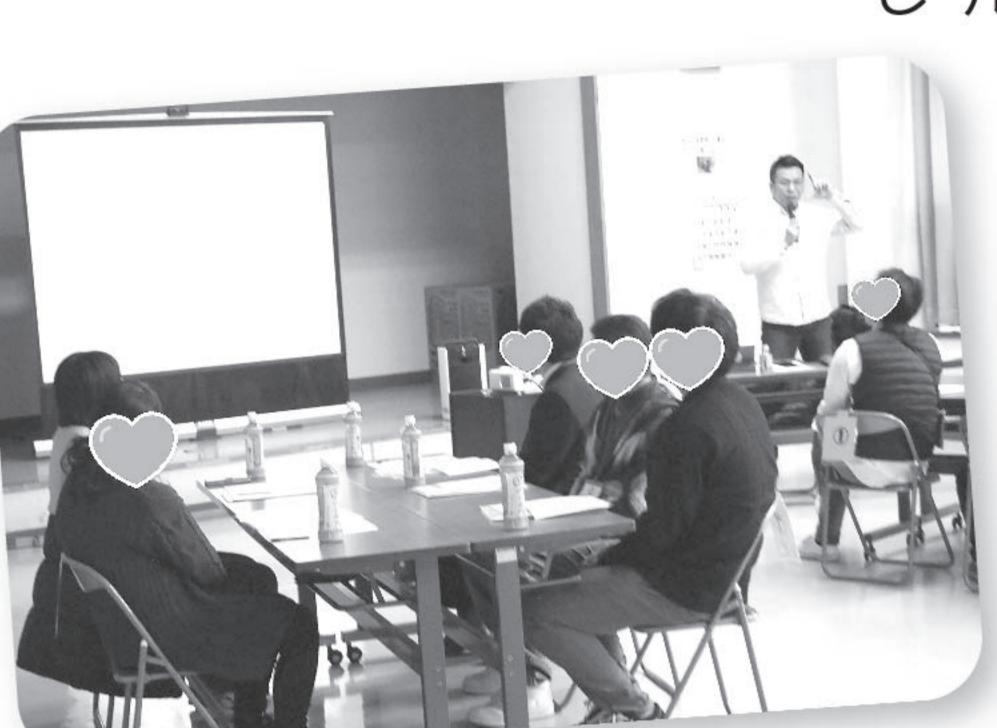

#### アクティブシニアの地域デビュー応援講座

充実したシニアライフを送るためのポイントを、それぞれの講師から笑いを交えながらわかりやすく教えていただきました。

(季) 傾聴講座(9月2、9日の2日間)15名参加

第1弾12名・ 第2弾9名参加

満水国明氏講演会(町と共催で12月8日)334名参加

#### 参加者アンケート〈抜粋〉

- (\*\*) 傾聴というものが、どういうものか全然わからなかったのですが、講座を受けたくさんのことが 学べ、声掛けしていただき参加できてよかったです。 (傾聴講座参加60代女性)
- ※ 楽しみながらいろいろ学べ、知らない方ともお知り合いになれてよかったです。器具がなくて も工夫ひとつでゲームができるとは・・・、驚きながらたくさん学べました。

(表紙のレクリエーション講座参加60代女性)