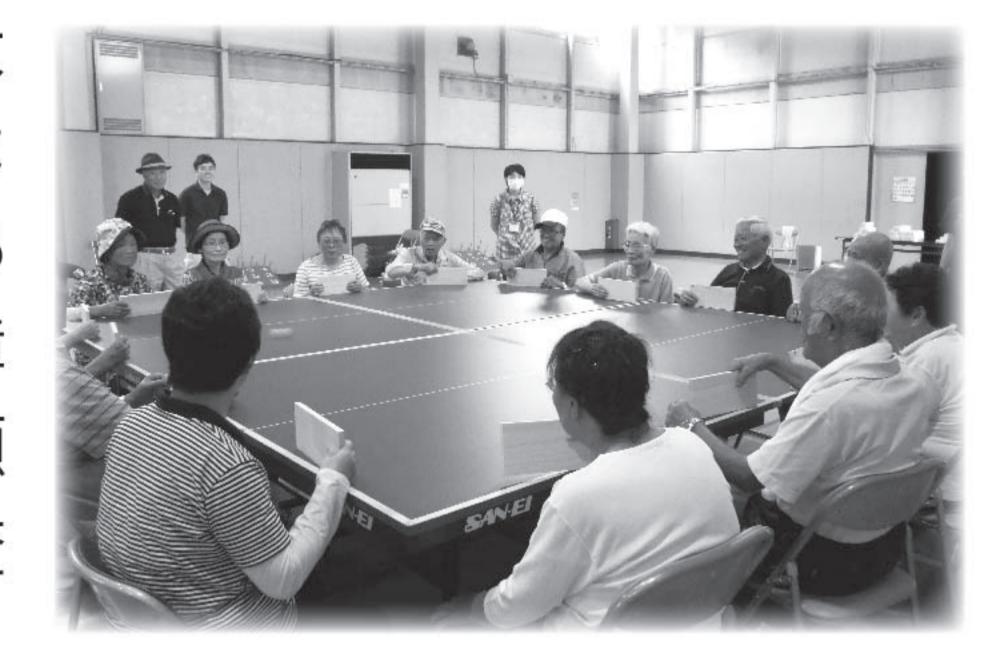

#### 横瀬町身体障害者福祉会

令和元9月17日

第9回秩父郡市ふれあいスポーツ大会に参加し、「四面卓球バレー」を初体験しました。最初は戸惑いましたが、年齢を問わず誰でもできるため、和気あいあいと楽しく体験できました。また、今年度は、埼玉県障害者福祉協会から委託を受け、生活訓練事業を実施し、横瀬

町内の公共施設等のバリアフリーの実態調査 をしました。どの施設もおおむね良好でした。